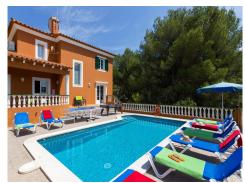

Ref: 1871 Villa, Son Parc 490,000€

TOURIST LICENSE - EXCELLENT INCOME - A TRULY SPECTACULAR 4 BEDROOM DETACHED VILLA and finished to HIGH STANDARD in the urbanization of Son Parc. Situated in a quiet area but only a few minutes from the golf course, this beautiful 213m2 villa built in 2002 has a traditional stone front with off road parking and a garage. This tranquil residential area overlooks hillside and fields. The arched entrance leads into a large, open plan lounge and dining area which is very light and airy with smart patio doors opening out onto the covered outside dining area and those wonderful views over the countryside. Next to the lounge is a modern, fully fitted and equipped kitchen with a breakfast table and a utility room. This floor also comprises a shower room and a double bedroom. From this area a truly impressive marble staircase takes us up to 2 double bedrooms sharing one bathroom and a large en-suite double bedroom with a private terrace. From this floor you will enjoy delightful views over the private pool and garden and out towards the countryside. Outside, this 735m2 plot has impressive grounds with the highlight being the private swimming pool which is surrounded by plenty of terracin...