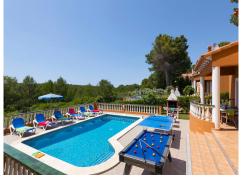

Ref: 1871 Villa, Son Parc 490,000€

TOURIST LICENSE - EXCELLENT INCOME - A TRULY SPECTACULAR 4 BEDROOM DETACHED VILLA and finished to HIGH STANDARD in the urbanization of Son Parc. Situated in a quiet area but only a few minutes from the golf course, this beautiful 213m2 villa built in 2002 has a traditional stone front with off road parking and a garage. This tranquil residential area overlooks hillside and fields. The arched entrance leads into a large, open plan lounge and dining area which is very light and airy with smart patio doors opening out onto the covered outside dining area and those wonderful views over the countryside. Next to the lounge is a modern, fully fitted and equipped kitchen with a breakfast table and a utility room. This floor also comprises a shower room and a double bedroom. From this area a truly impressive marble staircase takes us up to 2 double bedrooms sharing one bathroom and a large en-suite double bedroom with a private terrace. From this floor you will enjoy delightful views over the private pool and garden and out towards the countryside. Outside, this 735m2 plot has impressive grounds with the highlight being the private swimming pool which is surrounded by plenty of terracin...