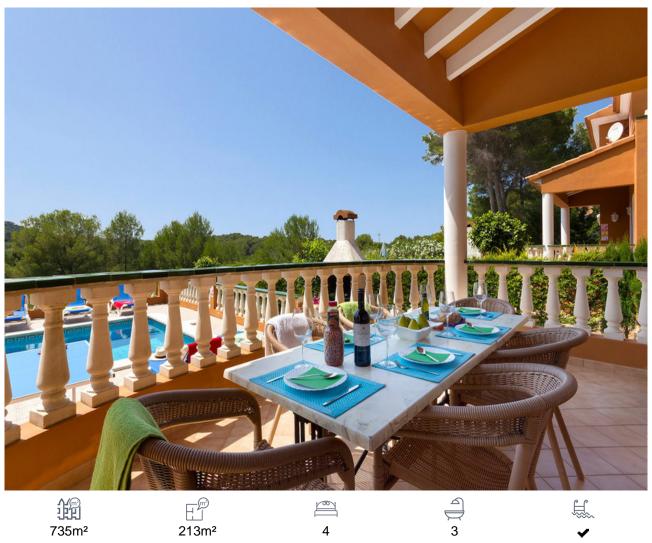

Ref: 1871 Villa, Son Parc 490,000€

TOURIST LICENSE - EXCELLENT INCOME - A TRULY SPECTACULAR 4 BEDROOM DETACHED VILLA and finished to HIGH STANDARD in the urbanization of Son Parc. Situated in a quiet area but only a few minutes from the golf course, this beautiful 213m2 villa built in 2002 has a traditional stone front with off road parking and a garage. This tranquil residential area overlooks hillside and fields. The arched entrance leads into a large, open plan lounge and dining area which is very light and airy with smart patio doors opening out onto the covered outside dining area and those wonderful views over the countryside. Next to the lounge is a modern, fully fitted and equipped kitchen with a breakfast table and a utility room. This floor also comprises a shower room and a double bedroom. From this area a truly impressive marble staircase takes us up to 2 double bedrooms sharing one bathroom and a large en-suite double bedroom with a private terrace. From this floor you will enjoy delightful views over the private pool and garden and out towards the countryside. Outside, this 735m2 plot has impressive grounds with the highlight being the private swimming pool which is surrounded by plenty of terracin...