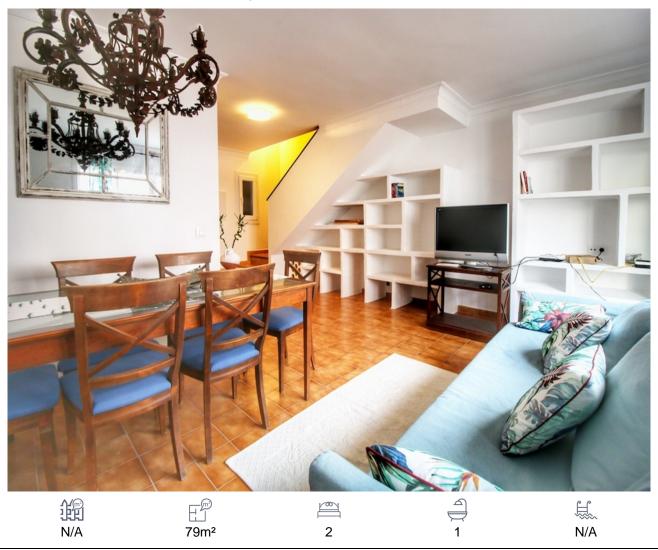

Ref: 1919 Apartment, Es Castell 165,000€

Situted in the popular village of Santa Ana (Es Castell), this delightful 1st floor apartment of 79m2 is just a 2 minute stroll to the famous bay of Calas Fonts with its waterfront restuarants and fishing boats. Built in 1987 this light and comfortable apartment comprises 2 floors. The first floor includes a large lounge/dining room, fully fitted kitchen, a front terrace and a back terrace with town views. Upstairs there are 2 double bedrooms with fitted wardrobes and a modern bathroom. Extra features include hot/cold air-conditioning units and ceiling fan. This small and quiet complex is in the perfect position for the shops and amenities of Es Castell including bars/restaurants, bus service, medical services, sporting activities and schools. The amazing bay of Calas Fonts has moorings and a boating club. Es Castell is a 5 minute drive to Mahon and the Port of Mahon and 10 minutes to the airport.