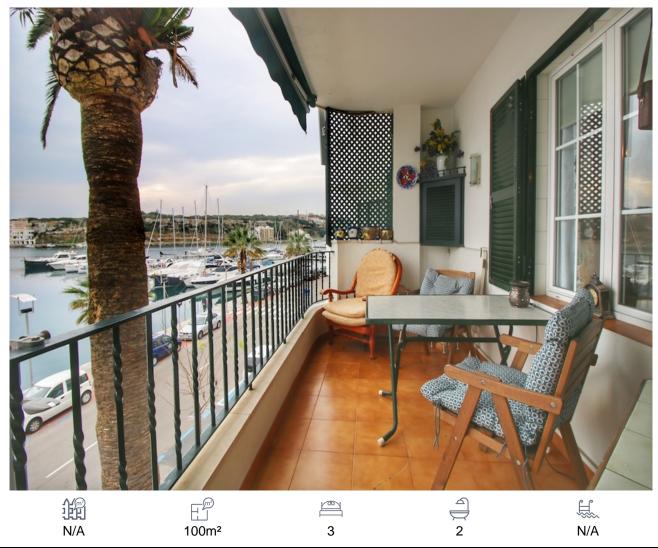

Ref: 1920 Apartment, Port of Mahon

375,000€

FRONT LINE SEA/PORT VIEWS! It must be your dream to wake up to a beautiful morning sunrise as you sit on your terrace overlooking the mega-yachts? If it is then this delightful 100m2 apartment is just for you. The whole property comprises 3 double bedrooms (1 en-suite), 2 bathrooms, large lounge/dining room, a fully fitted kitchen and a kitchenette. At the front of the apartment a large terrace provides plenty of room for al-fresco dining as you look across the amazing Port of Mahon. The awning on the terrace is very useful when the sun is beating down on you! The apartment can be for all year living as there is dual heating with air-conditioning throughout. The entrance hallway to the apartment has 2 lockable doors which means the accommodation can be split into 2 smaller apartments, giving you the opportunity to rent one of the apartments while using the other one yourself. Many extras include fitted gas cooker, dishwasher, fridge freezer, fitted wardrobes and double glazing throughout. The apartment is in a special position being surrounded by the best restaurants, bars and shops in the Port and just a short stroll into the centre of Mahon city itself.