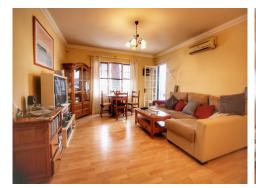

Ref: 1920 Apartment, Port of Mahon

375,000€

FRONT LINE SEA/PORT VIEWS! It must be your dream to wake up to a beautiful morning sunrise as you sit on your terrace overlooking the mega-yachts? If it is then this delightful 100m2 apartment is just for you. The whole property comprises 3 double bedrooms (1 en-suite), 2 bathrooms, large lounge/dining room, a fully fitted kitchen and a kitchenette. At the front of the apartment a large terrace provides plenty of room for al-fresco dining as you look across the amazing Port of Mahon. The awning on the terrace is very useful when the sun is beating down on you! The apartment can be for all year living as there is dual heating with air-conditioning throughout. The entrance hallway to the apartment has 2 lockable doors which means the accommodation can be split into 2 smaller apartments, giving you the opportunity to rent one of the apartments while using the other one yourself. Many extras include fitted gas cooker, dishwasher, fridge freezer, fitted wardrobes and double glazing throughout. The apartment is in a special position being surrounded by the best restaurants, bars and shops in the Port and just a short stroll into the centre of Mahon city itself.