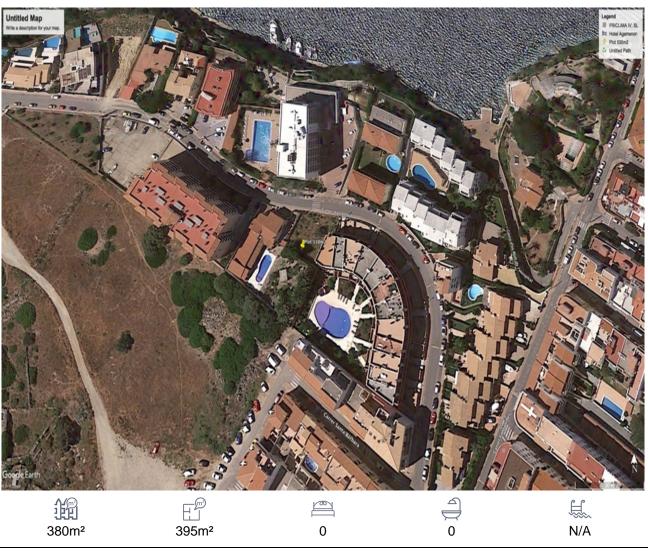

## 250,000€

Opportunity to purchase a plot of 380 m2 with a total buildable surface of 395m2. There is a a license to build up to 4 apartments, 2 semi detached houses or one detached house. There will be partial sea views. Th plot is in a quiet area and just a few minutes away from the shops, restaurants and bays of Es Castell town. The capital, Mahon, is a 5 minute drive.