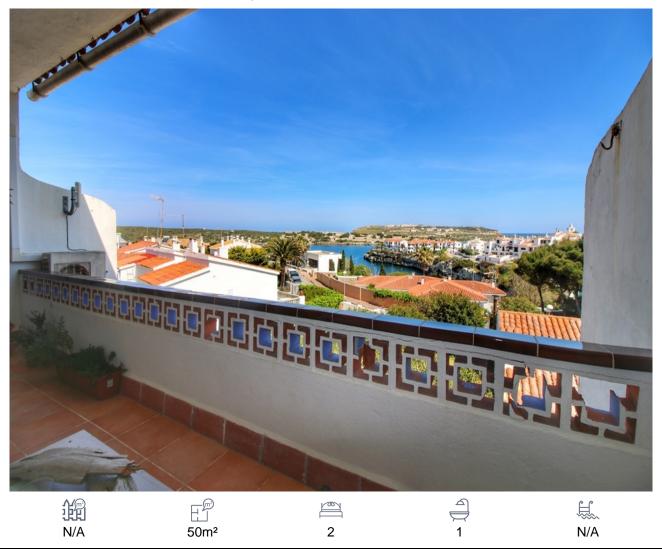

Ref: 1965 Apartment, Es Castell 129,900€

SEA VIEWS - Located in the quiet area of Santa Ana, Es Castell, is this lovely sea view property situated on the first floor. The apartment comprises 2 double bedrooms, bathroom, lounge/dining room, kitchen, air-conditioning. There is a large terrace with delightful sea views where you can all day watching the small boats and cruise liners coming and going! The town of Es Castell is a 5 minute walk and has everything you need including shops, restaurants, post office, medical services. The famour bay of Calas Fonts is famous for its waterside retaurants and summer evening craft shops. The airport is a 15 minute drive.